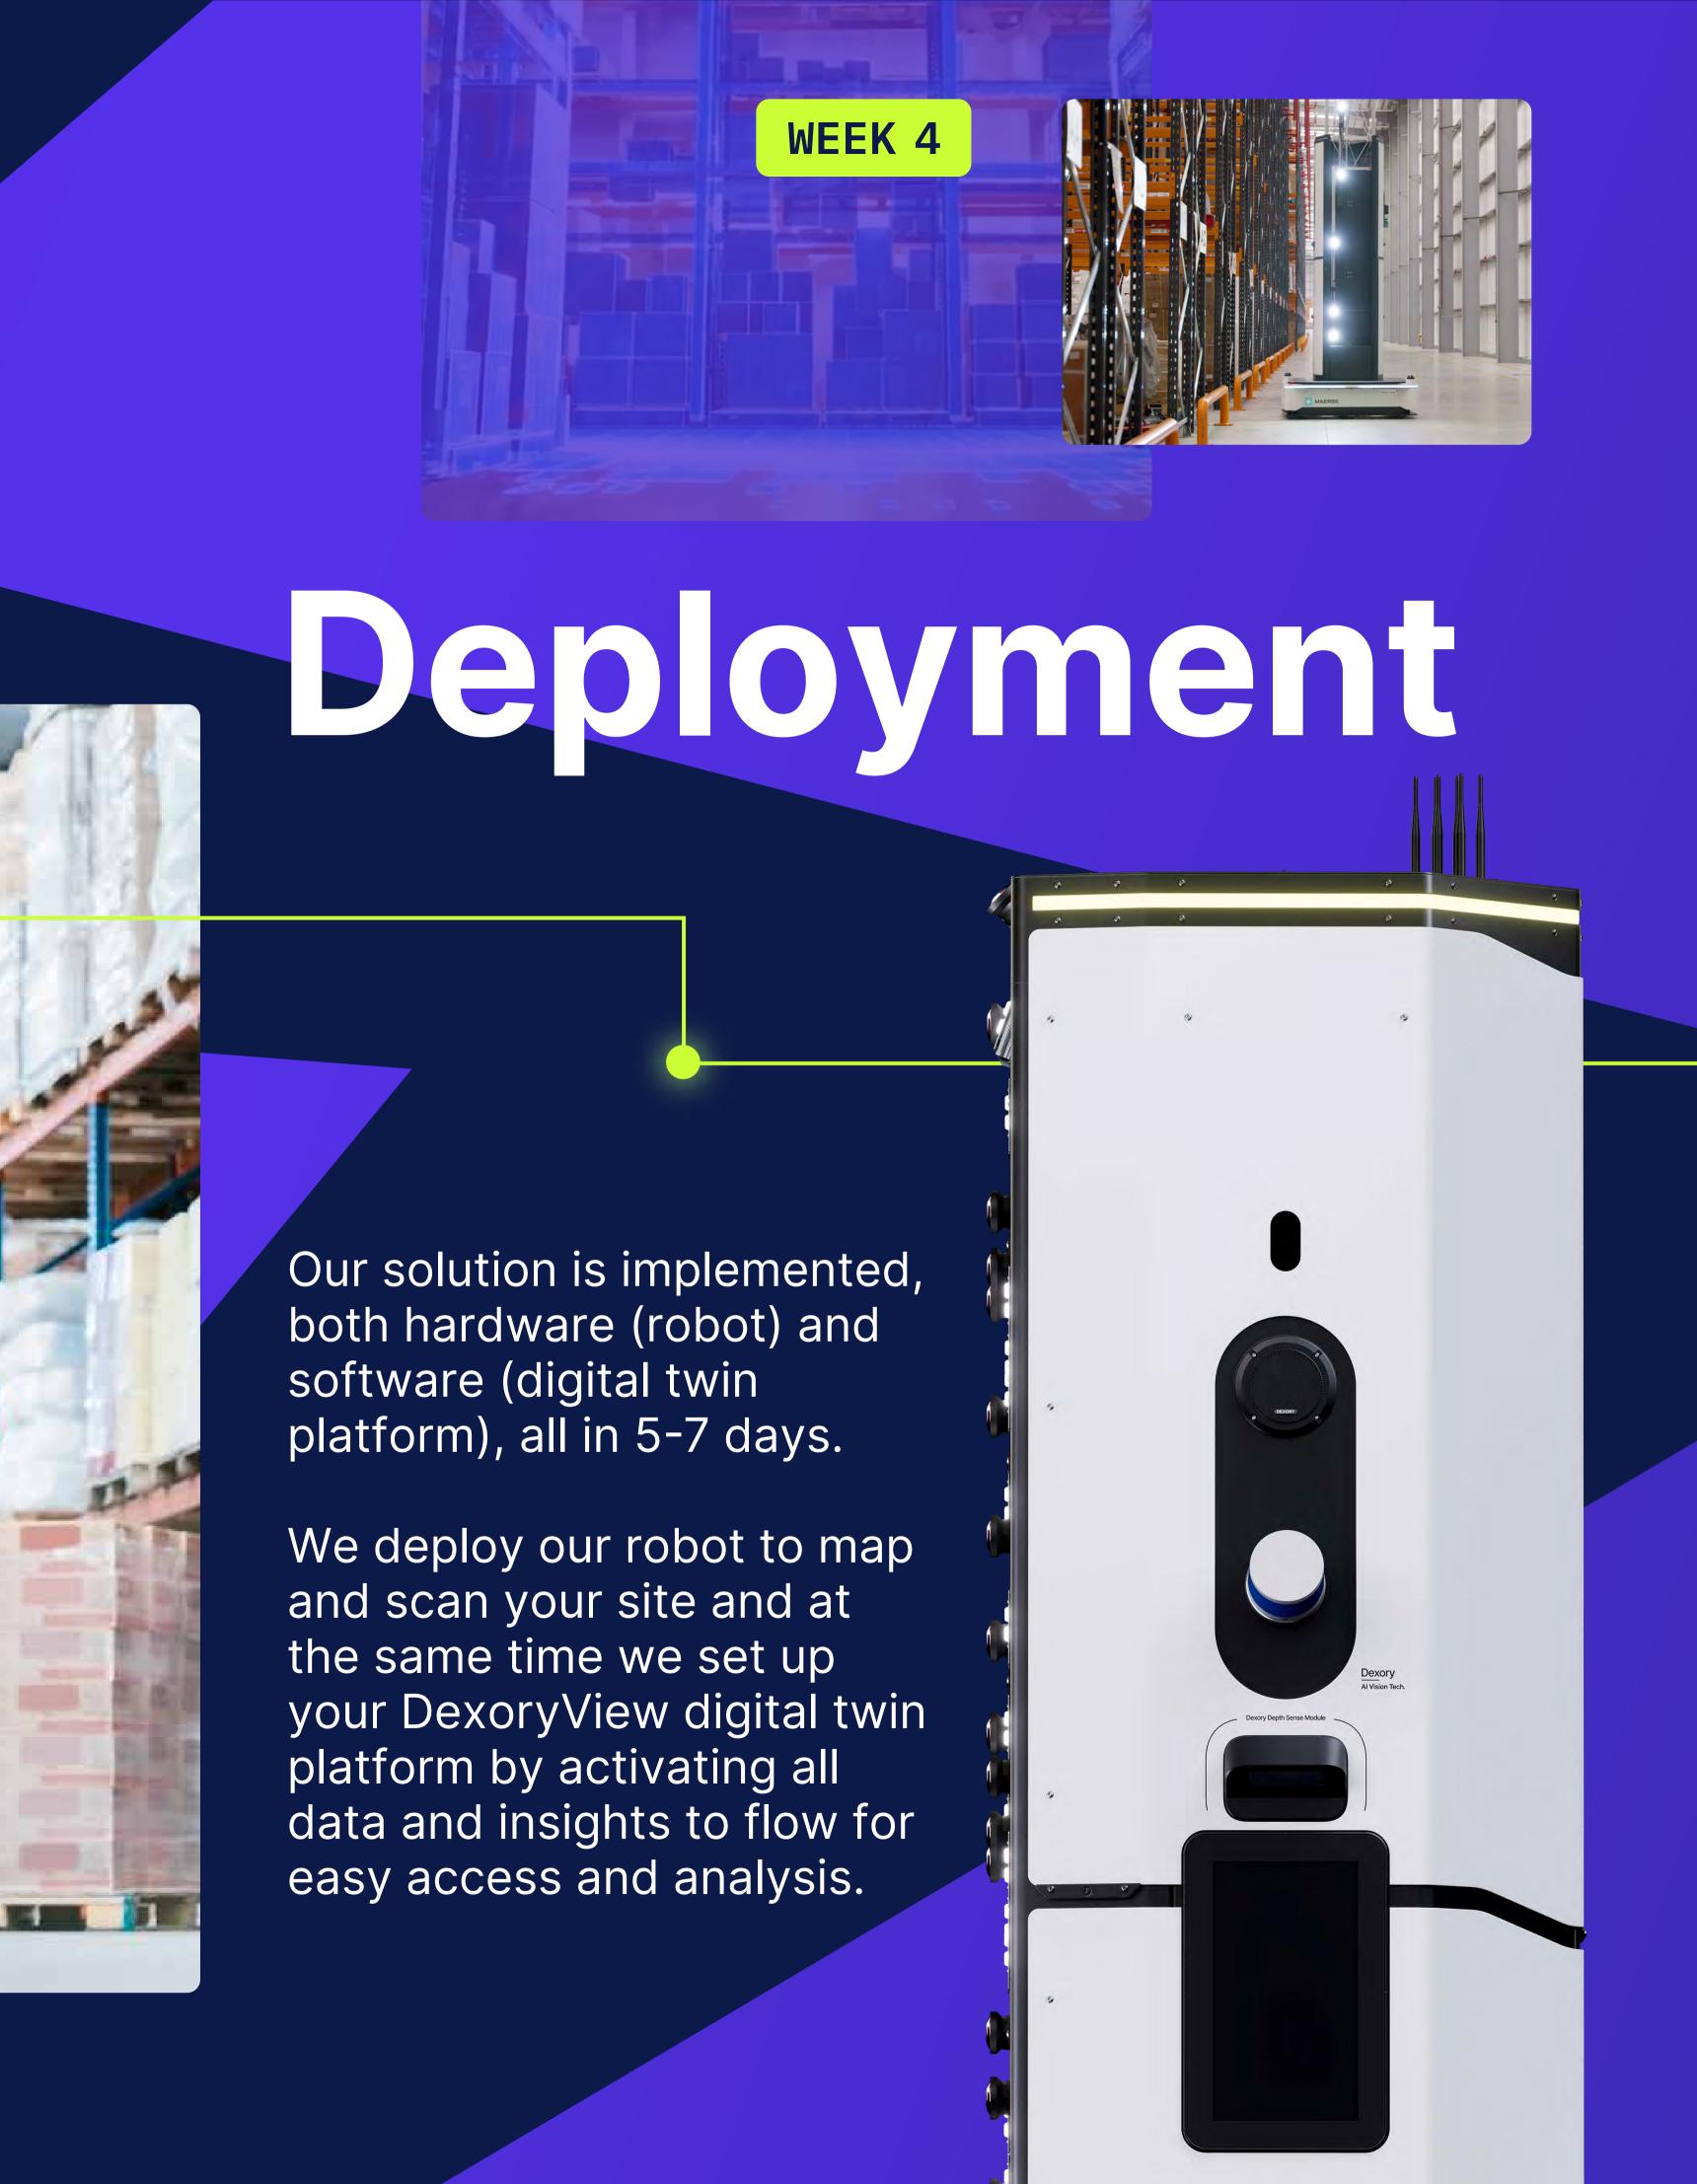

### Deployment

Our solution is implemented in two phases; hardware and software.

WEEK 5

## First connection

validate with our solution.

WEEK 1

We'll meet at your site and have a 1:1 time with our experts. We will review your site layout and structure, and validate all requirements from a technical aspect.

### Site visit

WEEK 2