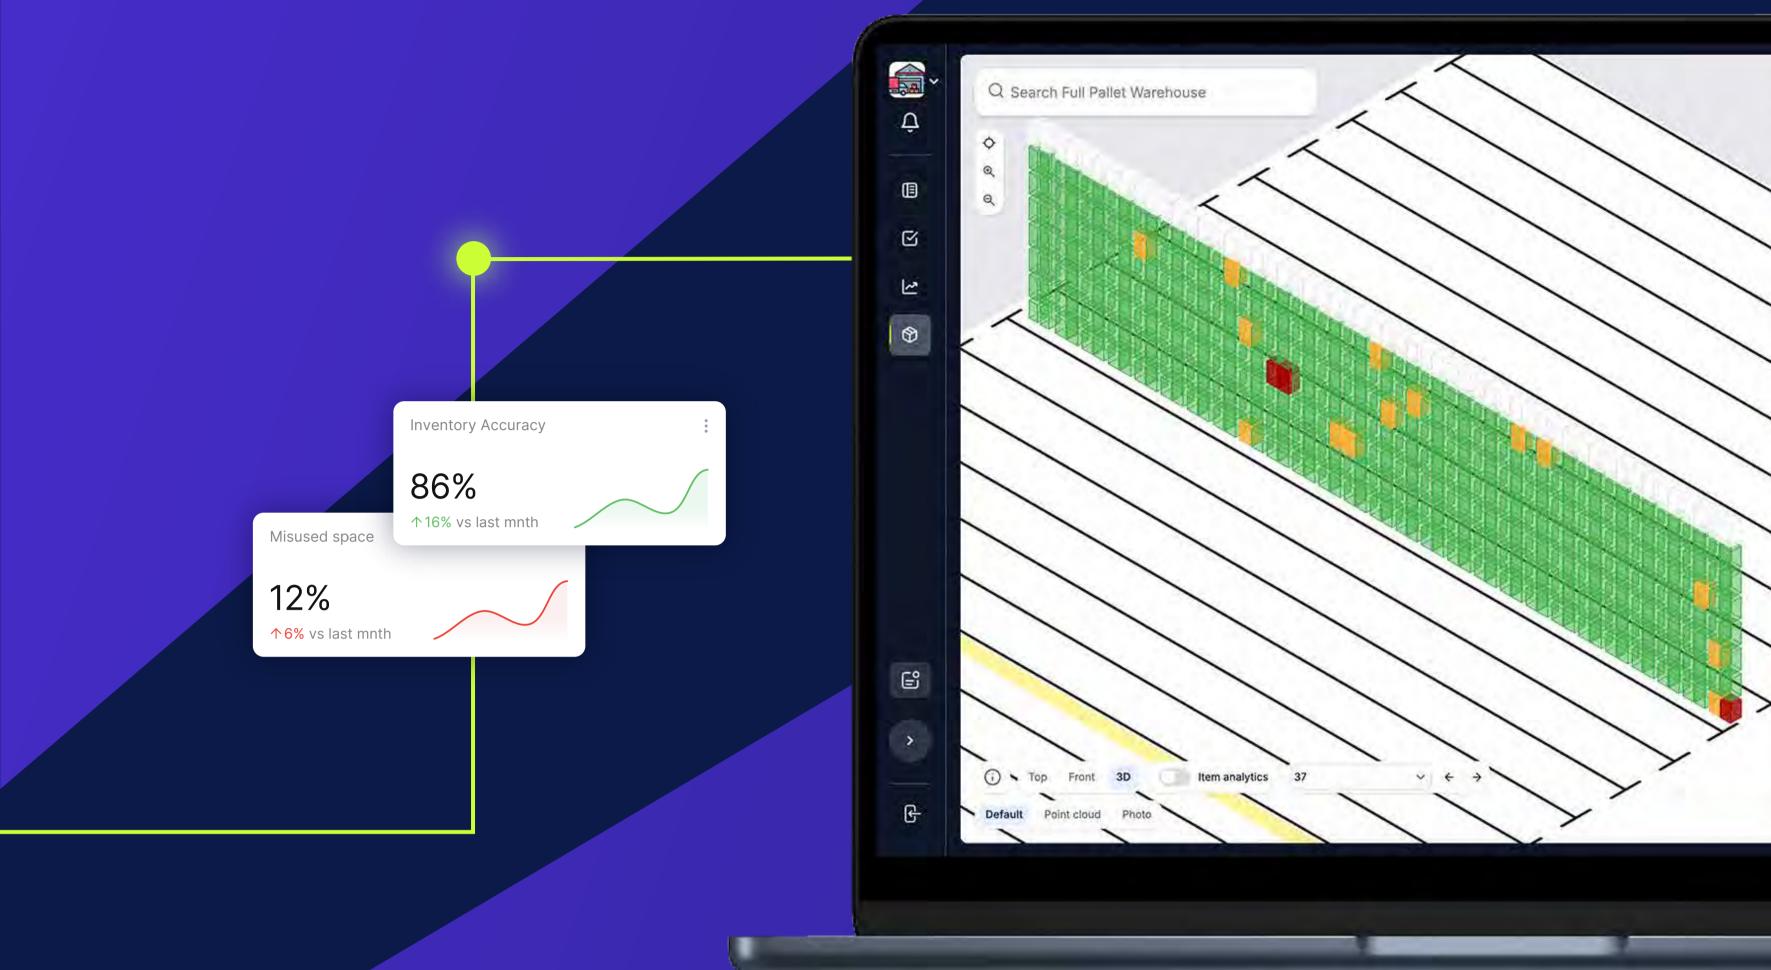

# Actionable intelligence

You now have access to the full power of DexoryView with actionable insights at your fingertips. The robot is constantly scanning and feeding data to your DexoryView platform on a daily basis, enabling you to run full WMS comparisons and analyse the performance and efficiency of your site.