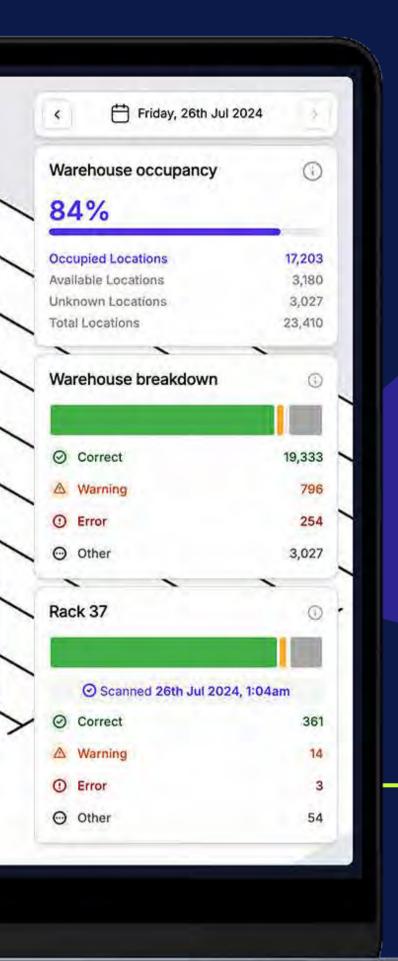

# Actionable intelligence

You now have access to the full power of DexoryView with actionable insights at your fingertips. The robot is constantly scanning and feeding data to your DexoryView platform on a daily basis, enabling you to run full WMS comparisons and analyse the performance and efficiency of your site.