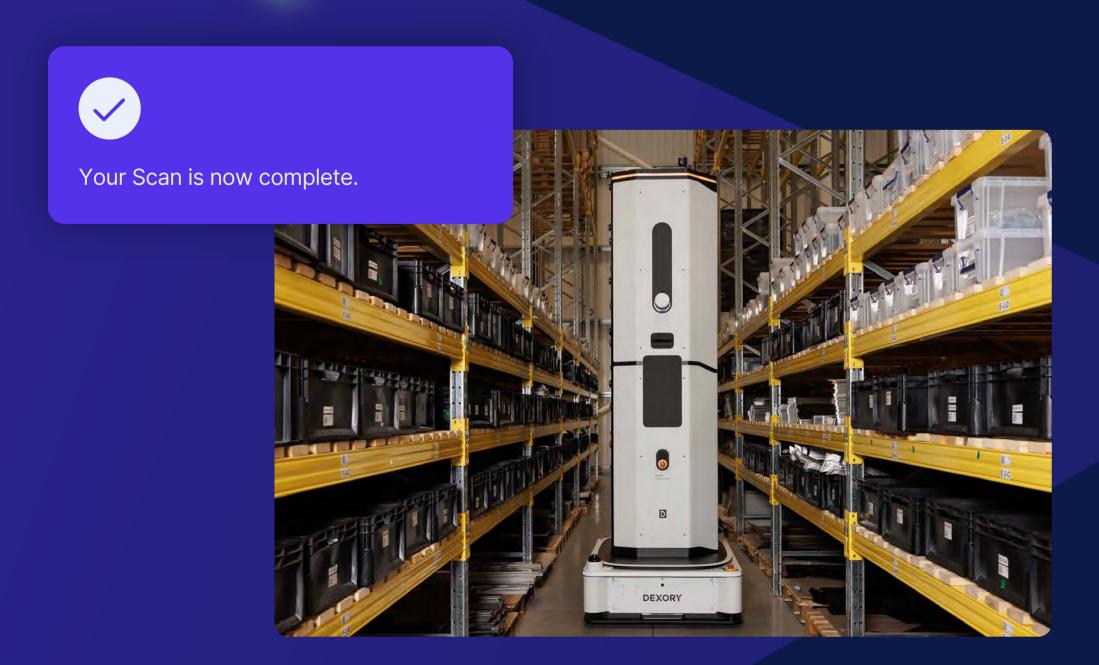

# Actionable intelligence

You now have access to the full power of DexoryView with actionable insights at your fingertips. The robot is constantly scanning and feeding data to your DexoryView platform on a daily basis, enabling you to run full WMS comparisons and analyse the performance and efficiency of your site.